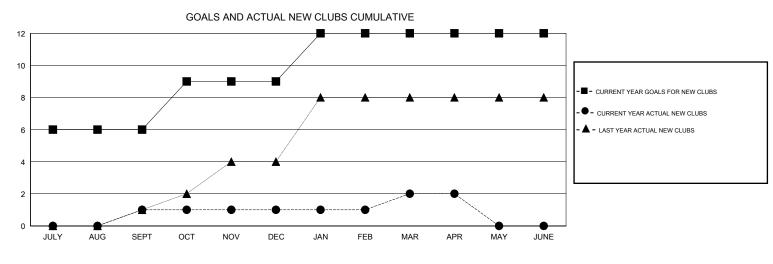

## FR GURUNATHAN GMT

| LOCATION INDIA |
|----------------|
|----------------|

| GMT:                  | GMT: ER GURUNATHAN |                  |           | LOCATION INDIA   |                  |                       |                    |                                     |                    | GMT CA 6         |  |
|-----------------------|--------------------|------------------|-----------|------------------|------------------|-----------------------|--------------------|-------------------------------------|--------------------|------------------|--|
|                       |                    |                  | Clubs     |                  |                  | Members               |                    |                                     |                    |                  |  |
| RESULTS FOR 2015-2016 |                    |                  |           |                  |                  | RESULTS FOR 2015-2016 |                    |                                     |                    |                  |  |
| QUARTI                | ER                 | NEW CLUB<br>GOAL | NEW CLUBS | DROPPED<br>CLUBS | NET<br>GAIN/LOSS | QUARTER               | NEW MEMBER<br>GOAL | CHARTER AND<br>NEW MEMBERS<br>ADDED | DROPPED<br>MEMBERS | NET<br>GAIN/LOSS |  |
| JULY/AU               | G/SEPT             | 6                | 1         | 4                | -3               | JULY/AUG/SEPT         | 320                | 390                                 | 681                | -291             |  |
| OCT/NO                | V/DEC              | 3                | 0         | 13               | -13              | OCT/NOV/DEC           | 300                | 374                                 | 167                | 207              |  |
| JAN/FEB               | /MAR               | 3                | 1         | 0                | 1                | JAN/FEB/MAR           | 180                | 248                                 | 32                 | 216              |  |
| APR/MAY               | Y/JUNE             | 0                | 0         | 0                | 0                | APR/MAY/JUNE          | 60                 | 5                                   | 1                  | 4                |  |